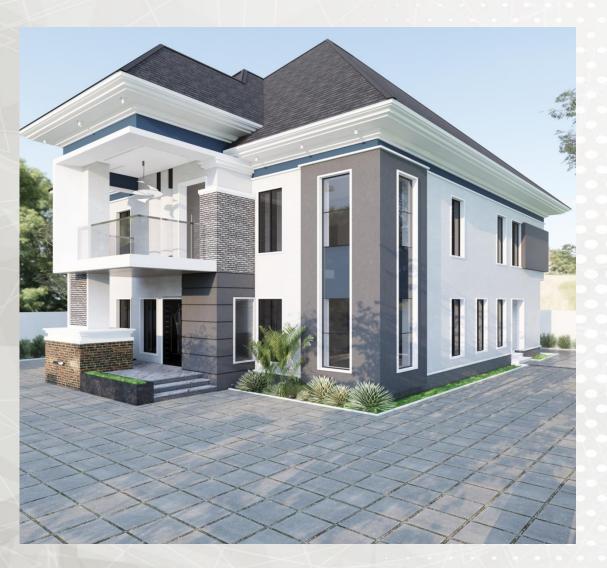

### 4 BEDROOM VILLA CASTLE

The 4 bedroom with an attached Bq/Maids quarters is built on 236sqm and about 550M2 plot area. It offers a dazzling array of 4 spacious bedrooms all en-suite complemented by lounges on all floors, flexible spaces for a variety of functions such as a study or cinema areas, 1 additional servant quarters and a delightful terrace that overlooks the awe-inspiring scenery

### **EXTERIOR**

Park your car on any spot on the ample parking lot in your home. Step out on the well landscaped premises and be captivated by the well-tarred access roads, beautiful estate flowers, well-landscaped environment, solar powered street lights, excellent security network, street CCTV system, children play ground, the sports and recreation center.