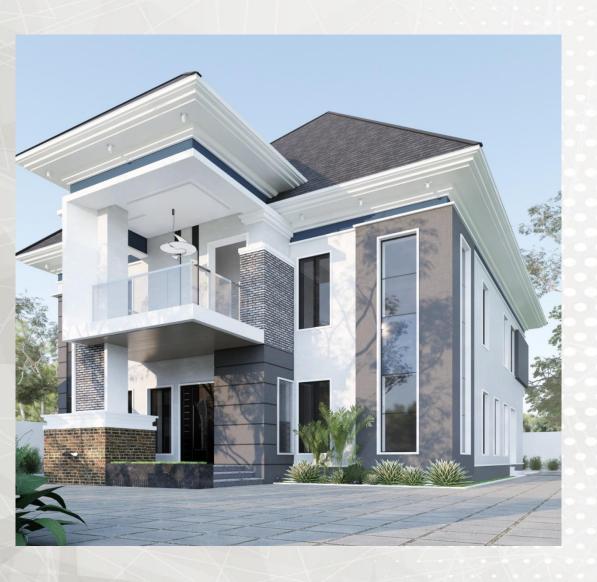

### 4 BEDROOM VILLA CASTLE

The 4 bedroom with an attached Bq/Maids quarters is built on 236sqm and about 550M2 plot area. It offers a dazzling array of 4 spacious bedrooms all en-suite complemented by lounges on all floors, flexible spaces for a variety of functions such as a study or cinema areas, 1 additional servant quarters and a delightful terrace that overlooks the awe-inspiring scenery