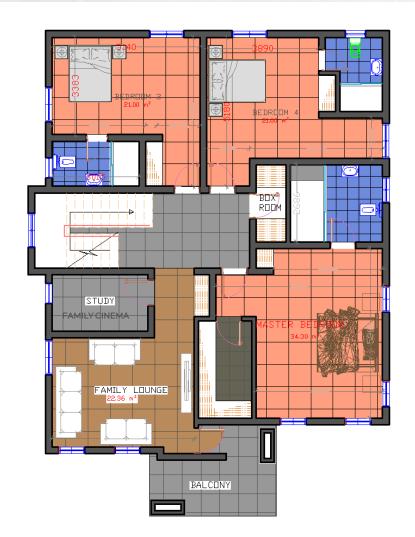

FIRST FLOOR PLAN
(4 BEDROOM DUPLEX)

### **UPPER FLOOR PLAN**

| □ MASTER BEDROOM        | 34M <sup>2</sup>  |
|-------------------------|-------------------|
| ☐ MASTER CONVINIENCE    | 9M <sup>2</sup>   |
| □ FAMILY LOUNGE         | 22M <sup>2</sup>  |
| □ BEDROOM 3             | 20M <sup>2</sup>  |
| □ BEDROOM 4             | 19M <sup>2</sup>  |
| □ STAIRWAY / LOBBY      | 9M <sup>2</sup>   |
| □ BOX ROOM              | 1.7M <sup>2</sup> |
| ☐ FAMILY CINEMA / STUDY | 6M <sup>2</sup>   |
| ☐ TYPICAL CONVINIENCE   | 6M <sup>2</sup>   |
| ☐ BALCONY               | 10M <sup>2</sup>  |