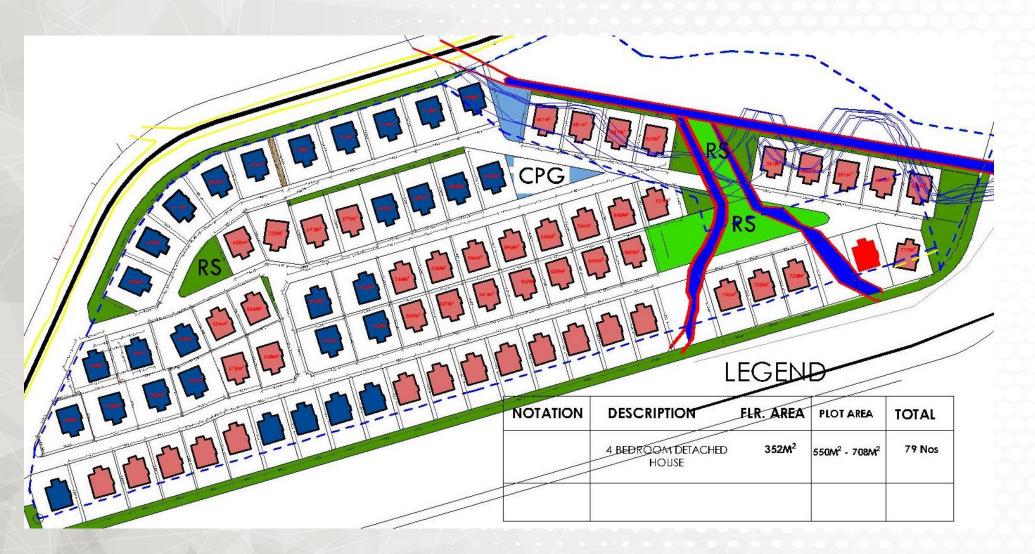

tal luxury homes that tell your success story to generations. Dwell in this world of maximum luxury where nature and technology deliver peace of mind to you.

The Clinton Castles are symbols of true success. They are luxury monuments built to last. Some call them Presidential Homes, others call them Kings' Palaces. Each home is a monumental architectural masterpiece designed to be passed from generation to generation. They are timeless investments of inestimable value that will tell your future descendants that you came, you fought and you conquered.

The Clinton Castles is an estate development of high luxury 4 bedroom duplex homes, each with attached Maid Room / BQ or Drivers' Quarters. The homes are utterly spellbinding in their appeal. 7

### A PERFECT LOCATION



### THE SITE LAYOUT



# THE SITE LAYOUT





### 4 BEDROOM VILLA CASTLE

The 4 bedroom with an attached Bq/Maids quarters is built on 236sqm and about 550M2 plot area. It offers a dazzling array of 4 spacious bedrooms all en-suite complemented by lounges on all floors, flexible spaces for a variety of functions such as a study or cinema areas, 1 additional servant quarters and a delightful terrace that overlooks the awe-inspiring scenery





### **EXTERIOR**

Park your car on any spot on the ample parking lot in your home. Step out on the well landscaped premises and be captivated by the well-tarred access roads, beautiful estate flowers, well-landscaped environment, solar powered street lights, excellent security network, street CCTV system, children play ground, the sports and recreation center.

Note the