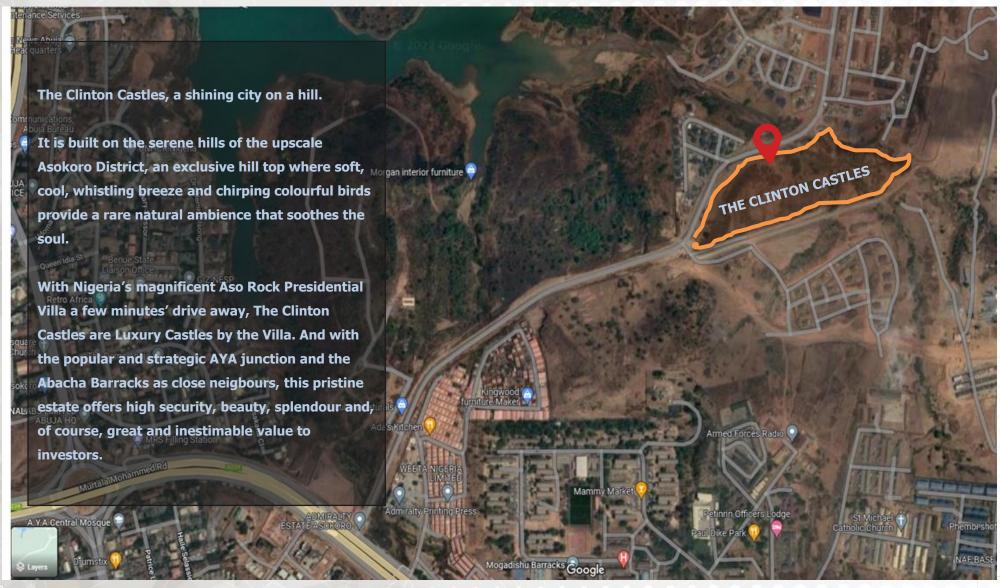

, purpose-built monumental luxury homes that tell your success story to generations. Dwell in this world of maximum luxury where nature and technology deliver peace of mind to you.

The Clinton Castles are symbols of true success. They are luxury monuments built to last. Some call them Presidential Homes, others call them Kings' Palaces. Each home is a monumental architectural masterpiece designed to be passed from generation to generation. They are timeless investments of inestimable value that will tell your future descendants that you came, you fought and you conquered.

The Clinton Castles is an estate development of high luxury 4 bedroom duplex homes, each with attached Maid Room / BQ or Drivers' Quarters. The homes are utterly spellbinding in their appeal. 7

### A PERFECT LOCATION



### THE SITE LAYOUT



# THE SITE LAYOUT





### 4 BEDROOM VILLA CASTLE

The 4 bedroom with an attached Bq/Maids quarters is built on 236sqm and about 550M2 plot area. It offers a dazzling array of 4 spacious bedrooms all en-suite complemented by lounges on all floors, flexible spaces for a variety of functions such as a study or cinema areas, 1 additional servant quarters and a delightful terrace that overlooks the awe-inspiring scenery





### **EXTERIOR**

Park your car on any spot on the ample parking lot in your home. Step out on the well landscaped premises and be captivated by the well-tarred access roads, beautiful estate flowers, well-landscaped environment, solar powered street lights, excellent security network, street CCTV system, children play ground, the sports and recrea