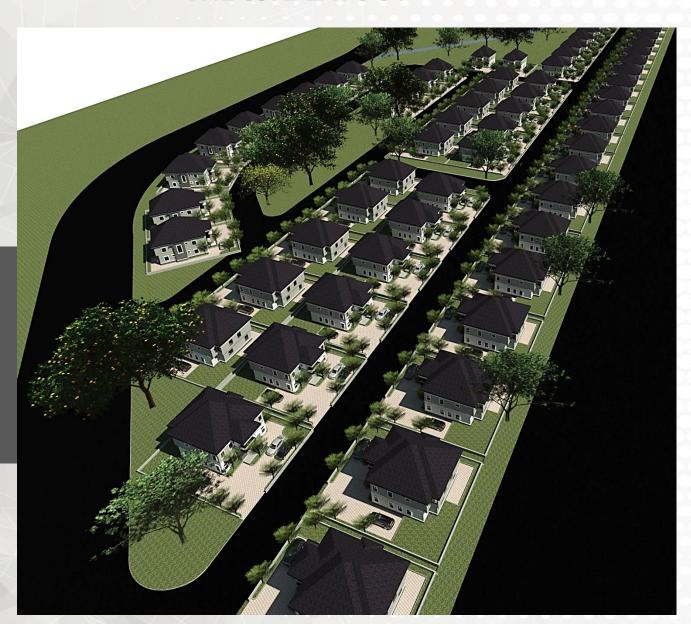

tell your success story to generations. Dwell in this world of maximum luxury where nature and technology deliver peace of mind to you.

The Clinton Castles are symbols of true success. They are luxury monuments built to last. Some call them Presidential Homes, others call them Kings' Palaces. Each home is a monumental architectural masterpiece designed to be passed from generation to generation. They are timeless investments of inestimable value that will tell your future descendants that you came, you fought and you conquered.

The Clinton Castles is an estate development of high luxury 4 bedroom duplex homes, each with attached Maid Room / BQ or Drivers' Quarters. The homes are utterly spellbinding in their appeal. 7

### A PERFECT LOCATION



### THE SITE LAYOUT



# THE SITE LAYOUT





### 4 BEDROOM VILLA CASTLE

The 4 bedroom with an attached Bq/Maids quarters is built on 236sqm and about 550M2 plot area. It offers a dazzling array of 4 spacious bedrooms all en-suite complemented by lounges on all floors, flexible spaces for a variety of functions such as a study or cinema areas, 1 additional servant quarters and a delightful terrace that overlooks the awe-inspiring scenery





### **EXTERIOR**

Park your car on any spot on the ample parking lot in your home. Step out on the well landscaped premises and be captivated by the well-tarred access roads, beautiful estate flowers, well-landscaped environment, solar powered street lights, excellent security network, street CCTV system, children play ground, the sports and recreation center.

Note the designer-swimming poo