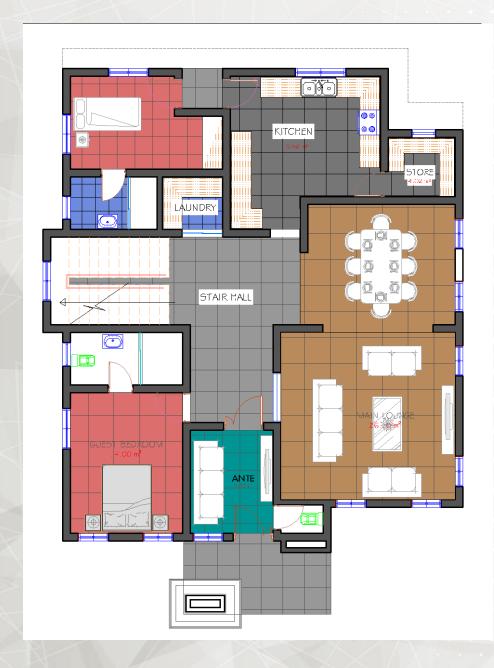

## **GROUND FLOOR PLAN**

| □ ANTE                   | 8M <sup>2</sup>  |
|--------------------------|------------------|
| □ LIVING ROOM            | 26M <sup>2</sup> |
| □ DINING                 | 16M <sup>2</sup> |
| □ GUEST ROOM             | 14M <sup>2</sup> |
| □ STAIRWAY / LOBBY       | 13M <sup>2</sup> |
| □ KITCHEN                | 18M <sup>2</sup> |
| □ LAUDRY                 | 3M <sup>2</sup>  |
| □ STORE                  | 4M <sup>2</sup>  |
| ☐ MAIDS ROOM/ATTACHED BQ | 26M <sup>2</sup> |