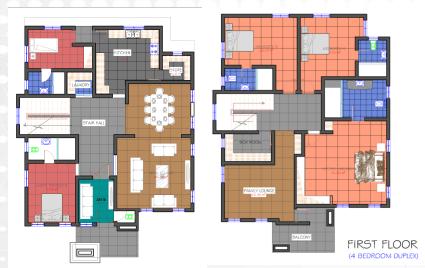

## **GROUND FLOOR PLAN**

| □ ANTE                   | 8M <sup>2</sup>  |
|--------------------------|------------------|
| □ LIVING ROOM            | 26M <sup>2</sup> |
| □ DINING                 | 16M <sup>2</sup> |
| □ GUEST ROOM             | 14M <sup>2</sup> |
| □ STAIRWAY / LOBBY       | 13M <sup>2</sup> |
| □ KITCHEN                | 18M <sup>2</sup> |
| □ LAUDRY                 | 3M <sup>2</sup>  |
| □ STORE                  | 4M <sup>2</sup>  |
| ☐ MAIDS ROOM/ATTACHED BQ | 26M <sup>2</sup> |

FIRST FLOOR PLAN
(4 BEDROOM DUPLEX)

### **UPPER FLOOR PLAN**

| □ MASTER BEDROOM        | 34M <sup>2</sup>  |
|-------------------------|-------------------|
| ☐ MASTER CONVINIENCE    | 9M <sup>2</sup>   |
| □ FAMILY LOUNGE         | 22M <sup>2</sup>  |
| □ BEDROOM 3             | 20M <sup>2</sup>  |
| □ BEDROOM 4             | 19M <sup>2</sup>  |
| □ STAIRWAY / LOBBY      | 9M <sup>2</sup>   |
| □ BOX ROOM              | 1.7M <sup>2</sup> |
| ☐ FAMILY CINEMA / STUDY | 6M <sup>2</sup>   |
| ☐ TYPICAL CONVINIENCE   | 6M <sup>2</sup>   |
| ☐ BALCONY               | 10M <sup>2</sup>  |